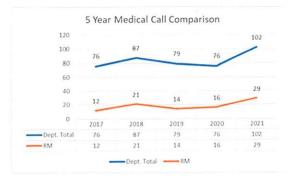

|                  | 121         | 0             |
| Inspections                                |                  | 25          | 25            |
|                                            | Subtotal         | 1940        | 1509          |

### 2021 Hourly Allotment Comparison



# **DFR 2021 STATISTICS**

### 2021 Incident Breakdown

The Department's 2021 incident activity illustrates an increase of incidents attended to by our personnel. We have provided various breakdown examples to assist in visualizing the activity of the Department.



The Department attended 176 calls for service in 2021.

2021 Breakdown of incident types





Dalmeny Fire Rescue attended several mutual aid incidents in 2021.

## 5-year Comparison of Incidents (Total versus Rural Responses)



Medical responses account for a significant portion of the annual responses for 2021.

Typically, most fire suppression operations are located within the R.M. of Corman Park.



Rescue operations were predominately located outside the corporate limits of the Town of Dalmeny.

DFR attended 6 Dangerous Good responses, all located within the Town of Dalmeny.



# **2021 TRAINING HIGHLIGHTS**

#### Regular Weekly Training

The Department typically conducts its training on a twice-weekly basis. The training is focused on four disciplines: fire, medical, rescue, and dangerous good responses. Core competencies are reviewed, and personnel is expected to attend and master mandatory skills sessions. Those topics reviewed include fire suppression (structure and wildland - rural and urban), water su