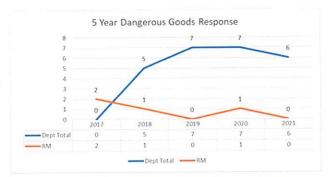

#### **REPORTS**

- a. Fire Chief's Report
- b. Librarian's Report
- c. Public Works Manager's Report
- d. Recreation Manager's Report
- e. Chief Administrative Officer's Report