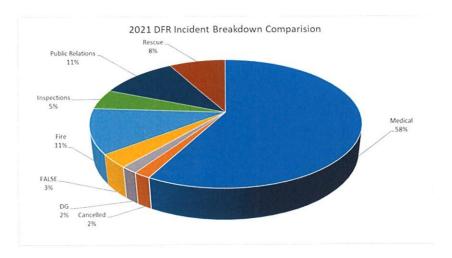

| 124           |
| Public Education/Relations                 |                  | 112         | 32            |
| EMO                                        |                  | 121         | 0             |
| Inspections                                |                  | 25          | 25            |
|                                            | Subtotal         | 1940        | 1509          |

### 2021 Hourly Allotment Comparison



# **DFR 2021 STATISTICS**

### 2021 Incident Breakdown

The Department's 2021 incident activity illustrates an increase of incidents attended to by our personnel. We have provided various breakdown examples to assist in visualizing the activity of the Department.



The Department attended 176 calls for service in 2021.

2021 Breakdown of incident types





Dalmeny Fire Rescue attended several mutual aid incidents in 2021.

## 5-year Comparison of Incidents (Total versus Rural Responses)



Medical responses account for a significant portion of the annual responses for 2021.

Typically, most fire suppression operations are located within the R.M. of Corman Park.



Rescue operations were predominately located outside the corporate limits of the Town of Dalmeny.

DFR attended 6 Dangerous Good responses, all located within the Town of Dalmeny.



# **2021 TRAINING HIGHLIGHTS**

#### Regular Weekly Training

The Department typically conducts its training on a twice-weekly basis. The training is focused on four disciplines: fire, medical, rescue, and dangerous good responses. Core competencies are reviewed, and personnel is expected to attend