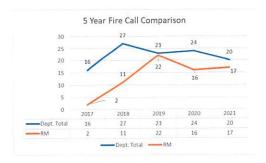

| Subtotal         | 1940        | 1509          |

### 2021 Hourly Allotment Comparison



# **DFR 2021 STATISTICS**

### 2021 Incident Breakdown

The Department's 2021 incident activity illustrates an increase of incidents attended to by our personnel. We have provided various breakdown examples to assist in visualizing the activity of the Department.



The Department attended 176 calls for service in 2021.

2021 Breakdown of incident types





Dalmeny Fire Rescue attended several mutual aid incidents in 2021.

## 5-year Comparison of Incidents (Total versus Rural Responses)



Medical responses account for a significant portion of the annual responses for 2021.

Typically, most fire suppression operations are located within the R.M. of Corman Park.



Rescue operations were predominately located outside the corporate limits of the Town of Dalmeny.

DFR attended 6 Dangerous Good responses, all located within the Town of Dalmeny.



# **2021 TRAINING HIGHLIGHTS**

#### Regular Weekly Training

The Department typically conducts its training on a twice-weekly basis. The training is focused on four disciplines: fire, medical, rescue, and dangerous good responses. Core competencies are reviewed, and personnel is expected to attend and master mandatory skills sessions. Those topics reviewed include fire suppression (structure and wildland - rural and urban), water supply evolutions, vehicle extrication, traffic control, patient assessment, treatment planning, spill response, and personnel decontamination - to name just a few topics. Medical