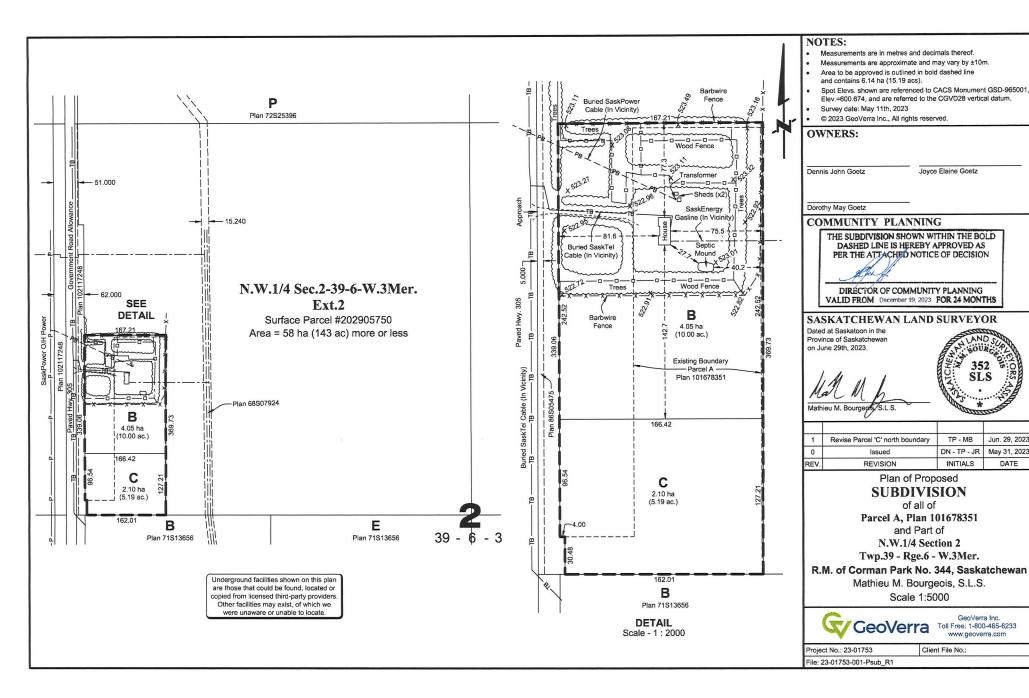

# Notice of Decision CERTIFICATE OF APPROVAL

Under The Planning and Development Act, 2007

Our File: SUBD-001628-2023

Your File: 23-01753

December 19, 2023

Mackenzie Bauml GeoVerra Inc. 2803 Faithful Avenue SASKATOON SK S7K 8E8

Dear Mackenzie Bauml:

RE:

RM of Corman Park No. 344

Parcel A Plan 101678351 and Part of NW 1/4 Section 02-39-06-W3M

Proposed Parcel B and C - Residential

Proposed Remainder of NW 1/4 Section 02-39-06-W3M - Agriculture

Under subsection 128(4) and section 129 of *The Planning and Development Act*, 2007 (PDA), the proposed subdivision described on the attached plan is hereby **APPROVED**.

#### **Municipal Reserve**

Section 181 of the PDA requires a landowner subdividing land to provide, without compensation, part of the land, or money in lieu of that part of the land, as municipal reserve for public use. Since neither dedicating such a parcel nor deferring the requirement is desirable, and since the applicant has paid an appropriate amount to the municipality's Dedicated Lands Account, I hereby waive the requirement for dedicating land under section 187 of the PDA.

Under clause 183(c) of the PDA, the proposed remainder of NW ¼ Section 02-39-06-W3M is exempt from providing municipal reserve land at this time as the land is to be subdivided into lots of four hectares or more and is to be used solely for agricultural purposes.

Mackenzie Bauml File No. SUBD-001628-2023 Page 2 December 19, 2023

#### <u>Legal</u>

To complete the registration of the proposed subdivision and obtain a new title(s), you must submit this Certificate of Approval along with the documents required for registration to the Information Services Corporation. You can obtain further information about plan registration and title issuance at www.isc.ca.

This Certificate of Approval is subject to the following legal limitations and qualifications:

- a) It does not establish the method of registration prescribed under *The Land Titles Act,* 2000.
- b) It is valid for 24 months from the date of issue. If requested before the expiry date, it may be reissued for a fee of \$100.00. After the expiry date, such a request must be considered a new application subject to the full examination fees pursuant to section 129 of the PDA.
- c) It does not eliminate the need to comply with the requirements of any other government department or authority, or with the municipality's building, zoning or other bylaws.

#### **General Comments**

If any digging or excavating is to be done **SaskTel, SaskPower**, and **SaskEnergy** must be contacted for a free cable, power, and pipeline location service. Please contact SASK 1<sup>st</sup> CALL at 1-866-828-4888 for line locates. If any construction plans conflict with these facilities, the owner will be required to contact the corporation to discuss details regarding the possibility of moving the facilities and related costs.

**SaskEnergy** maintains facilities for which the right-of-way has been granted. If the gas line has to be relocated, SaskEnergy will relocate the pipeline at the developer's cost. Please contact SaskEnergy at 1-866-828-4888 for line locations.

**SaskPower** may require the signing of an easement agreement related to this subdivision proposal. By signing the utility declaration form, as submitted with the application, the landowner has indicated that they will agree to an easement when requested by the utility companies. While the form is signed to expedite the subdivision review process, it does not replace the signing of easements for existing facilities required by utility companies.

Saskatchewan Health Authority permits are required to construct or modify wastewater systems. The Health Authority determines which type of proposed private sewage works may be suitable for the site to sufficiently handle effluent generated by the proposed development. Applications for sewage disposal system installations must be made to the local Health Authority office, which may require design specifics and location details. For applications and further details, please contact the Saskatchewan Health Authority.

People who use private water and sewer systems are responsible for having their water tested to ensure it is safe for drinking or domestic use and for making certain their onsite sewage disposal system does not contaminate water sources. Private domestic wells are not licensed, monitored, or regulated. Ground water supply can be affected by other wells, sewer systems, contamination, and climate change. If a ground or surface water supply is unsuitable, residents must have water hauled from other sources. The **Water Security Agency** and the **Saskatchewan Health Authority** publish guides for maintaining water sources on-line at: <a href="www.wsask.ca">www.wsask.ca</a> and at <a href="www.wsask.ca">Water Testing for the Public | SaskHealthAuthority</a>.

Ministry of Highways permits are required prior to building permanent development within 90 metres of a highway. The minimum setbacks from the centreline of the closest existing driving lanes are: 60 metres for homes, and 55 metres for trees, shrubs and commercial development. Any new approach to Highways 305 will require a permit from the Ministry of Highways and must meet that ministry's safety requirements. Access to the proposed subdivision shall be via the existing approach. For more information, visit:

https://www.saskatchewan.ca/business/transportation-and-road-construction/apply-for-a-roadside-development-permit

#### **Fees**

Thank you for payment covering our examination and approval fees.

Sincerely,

Eric MacDougall, RPP, MCIP
Director of Community Planning

**Attachment** 

cc: Mackenzie Bauml, Geoverra (mackenzie.bauml@geoverra.com)

SaskTel SaskPower

SaskEnergy 23-5171

Ministry of Highways – Central Region (roadside.central@gov.sk.ca) C.S. 305-02 Sub

RM of Corman Park No. 344 (kmuzyka@rmcormanpark.ca)

Town of Dalmeny (jweninger@dalmeny.ca)

Mattieu Bourgeois, GeoVerra (Saskatoon@geoverra.com)

Dalmeny

Report Date 1/11/2024 1:29 PM

Date

Payment #

Proposed - A

Vendor Name